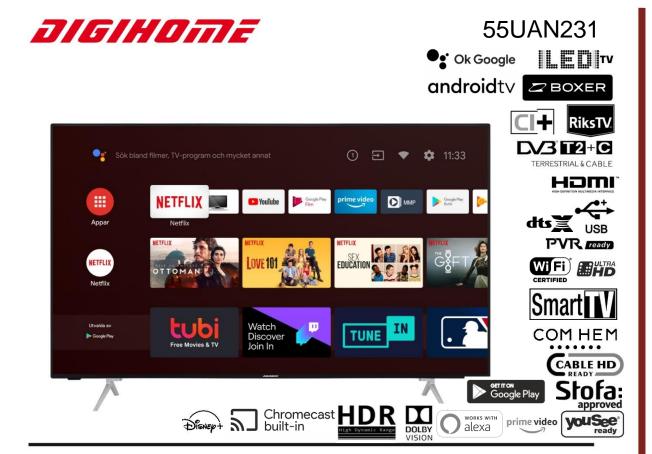

55" ULTRA HD ANDROID SMART TV WITH BUILT-IN WIFI, BLUETOOTH AND CHROMECAST ANDROID SMART-TV WITH PREINSTALLED CONTENT OF NETFLIX 4K, AMAZON PRIME VIDEO, YOUTUBE ETC DVB-T2/DVB-C TUNER AND HBB-TV OPEN BROWSER. DIGIHOME SMART CENTER AND SMART REMOTE HDR AND DOLBY VISION VISUAL ENHANCEMENTS GOOGLE ASSISTANT AND AMAZON ALEXA READY MPEG4 DVB-T/DVB-T2/DVB-C DIGITAL TV TUNER, BUILT IN ANALOGUE TUNER ULTRA HD (3840x2160) USB WITH PVR FUNCTION – RECORD PROGRAMS TO USB USB MEDIA PLAYBACK – MUSIC, MOVIES, PICTURES DLNA MEDIA FUNCTIONALITY CONTRAST 5000:1 **RESPONSE TIME 9.5MS** NICAM STEREO 2x10W RMS MULTI LANGUAGE OSD/ANIMATED FEATURE OSD TELETEXT WITH 1000 PAGES MEMORY

CONNECTIONS: 3 HDMI, 2 USB (2.0), VGA, COMPOSITE VIDEO/AUDIO IN, YPBPR IN, PC AUDIO IN, DIGITAL AUDIO OUTPUT (OPTIC), HEADPHONE OUT, CI – COMMON INTERFACE, LAN-ETHERNET, HDCP 2,2

UNIT SIZE MM (WxDxH): WITH FOOT 1233x270x749 - WITHOUT FOOT 1233x54/87x712